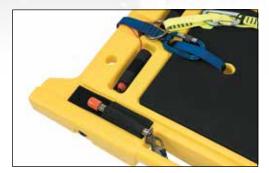

## **R.T.S.** Rapid Transport Sled

1000

ICENSSET-

- Symmetrical design simple and highly efficient
- + Buoyant
- + Foam deck pad
- + Over sized handles
- + Multiple port holes
- + Pro Recon sling attachment

## **BENEFITS**

- + Easy to operate
- + No set up or inflation
- + One rescuer capable
- + Low profile design for windy conditions
- + Foam padding for victim care
- + Accessories attachments

- TAC+1 RP System
- Pro Recon sling channel
- Ice Awl wells both ends
- Finger wells both ends
- + Rescue tether
- Ice screw or light attachment
- Sled cut outs for fin usage

- + Easily righted, if flipped
- + In water ease of rescuer movements
- + Easily stored on fire apparatus
- Red and blue color coded bridles

RESCUE SYSTEMS