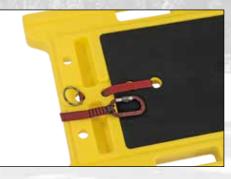

## **R.T.S.** Rapid Transport Sled

1000

ICENSSET-

- Symmetrical design simple and highly efficient
- + Buoyant
- + Foam deck pad
- + Over sized handles
- + Multiple port holes
- + Pro Recon sling attachment

## **BENEFITS**

- + Easy to operate
- + No set up or inflation
- + One rescuer capable
- + Low profile design for windy conditions
- + Foam padding for victim care
- + Accessories attachments

- TAC+1 RP System
- Pro Recon sling channel
- Ice Awl wells both ends
- Finger wells both ends
- + Rescue tether
- Ice screw or light attachment
- Sled cut outs for fin usage