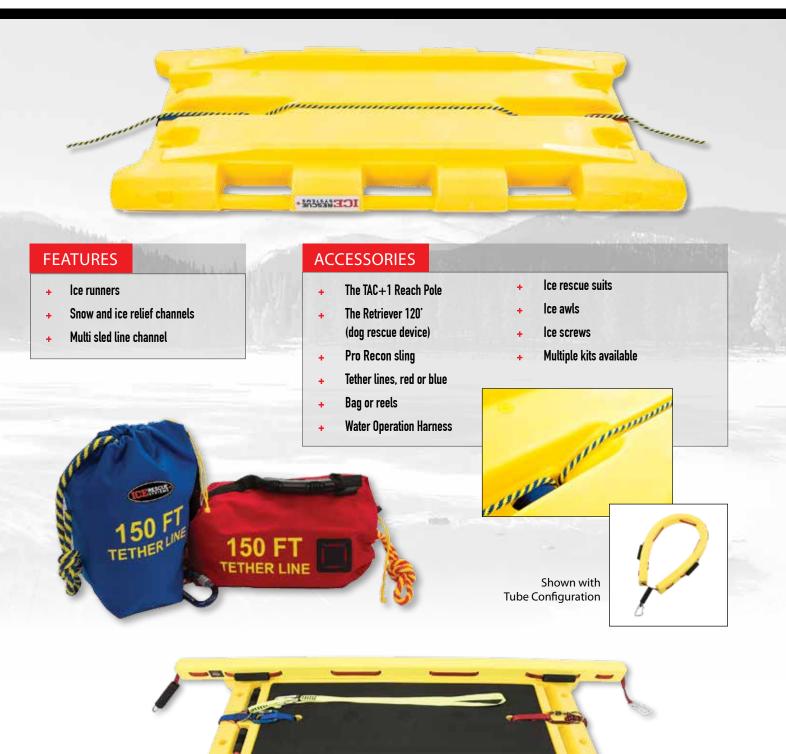

## **R.T.S.** Rapid Transport Sled

1000

ICENSSET-

- Symmetrical design simple and highly efficient
- + Buoyant
- + Foam deck pad
- + Over sized handles
- + Multiple port holes
- + Pro Recon sling attachment

## **BENEFITS**

- + Easy to operate
- + No set up or inflation
- + One rescuer capable
- + Low profile design for windy conditions
- + Foam padding for victim care
- + Accessories attachments

- TAC+1 RP System
- Pro Recon sling channel
- Ice Awl wells both ends
- Finger wells both ends
- + Rescue tether
- Ice screw or light attachment
- Sled cut outs for fin usage

- + Easily righted, if flipped
- + In water ease of rescuer movements
- + Easily stored on fire apparatus
- Red and blue color coded bridles

RESCUE SYSTEMS