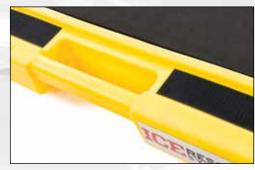

## **BENEFITS**

- + Easy to operate
- + No set up or inflation
- + One rescuer capable
- + Low profile design for windy conditions
- + Foam padding for victim care
- + Accessories attachments

- TAC+1 RP System
- Pro Recon sling channel
- Ice Awl wells both ends
- Finger wells both ends
- + Rescue tether
- Ice screw or light attachment
- Sled cut outs for fin usage