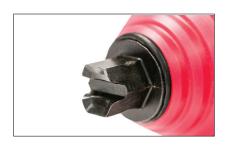

## Self Rescue Tool for Weak Ice Submergence

When submergence through weak ice happens, it's time for **GET a GRIP® ICE AWLS CLASSIC** by **Ice Rescue Systems**to go into action. We have spent countless hours with professional rescuers developing what they needed to increase their safety. They wanted a product that worked flawlessly time and time again that didn't have any moving parts that would break and leave them stranded. They needed something they could count on 100% of the time. They wanted a product that just didn't chip the ice but held firm to the ice. This ultimately resulted in the creation of **GET a GRIP® ICE AWLS CLASSIC** by **Ice Rescue Systems**.

## **FEATURES**

- +85% MORE GRIP
- + Easier Extrication
- + Lifetime Guarantee
- + Faster Extrication
- + No Moving Parts
- + High Visibility