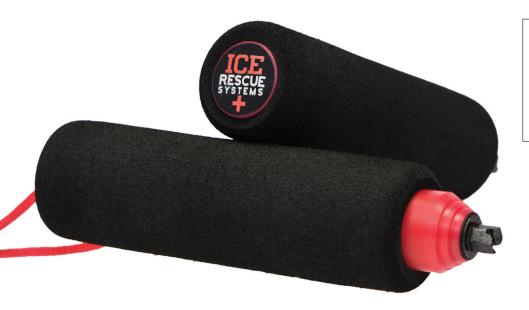

## Self Rescue Tool for Weak Ice Submergence

When submergence through weak ice happens, it's time for **GET a GRIP® ICE AWLS CLASSIC** by **Ice Rescue Systems**to go into action. We have spent countless hours with professional rescuers developing what they needed to increase their safety. They wanted a product that worked flawlessly time and time again that didn't have any moving parts that would break and leave them stranded. They needed something they could count on 100% of the time. They wanted a product that just didn't chip the ice but held firm to the ice. This ultimately resulted in the creation of **GET a GRIP® ICE AWLS CLASSIC** by **Ice Rescue Systems**.

## **FEATURES**

- +85% MORE GRIP
- + Easier Extrication
- + Lifetime Guarantee
- + Faster Extrication
- + No Moving Parts
- + High Visibility