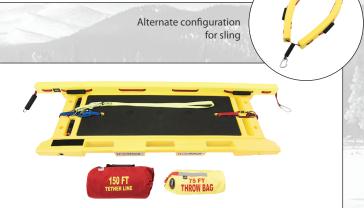

### RTSK1.1 | BASIC RESPONSE KIT

### KIT INCLUDES

- + 1-Rapid Transport Sled
- + 1-Pro Recon sling
- + 1-Pair of Get a Grip Ice Awls®
- + 1-150 ft tether line
- + 1–75 Ft throwbag

Attachments:

1-Ice Awl

1- Sling Adapter