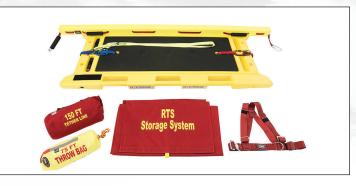

### RTSK2 | ATTACK RESPONSE KIT

#### KIT INCLUDES

- + 1-Rapid Transport Sled
- + 1-Pro Recon sling
- + 1-storage bag
- + 1–150 ft tether line
- + 1-pair of Get a Grip Ice Awls<sup>®</sup>
  + 1-75 ft throwbag
- + 1-Water Operation Harness