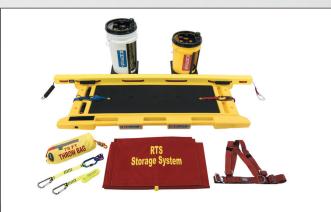

### RTSK5 | MULTI-SLED IN HAUL/OUT HAUL SYSTEM with DOUBLE EXTRICATION

### KIT INCLUDES

- + 2-Rapid Transport Sleds
- + 2-Pro Recon slings
- + 2-storage bags
- + 1- Water Operation Harness
- + 1-150 ft tether line with reel
- + 1-300 ft tether line with reel
- + 1- Shortline Tether System
- + 1-rescue tether strap
- + 1-pair of Get a Grip Ice Awls®
- + 1-75 ft throwbag