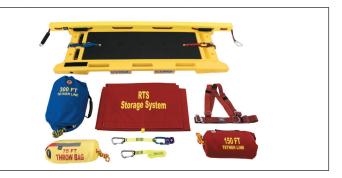

### RTSK3 | IN HAUL / OUT HAUL KIT ADVANCED

### KIT INCLUDES

- + 1-Rapid Transport Sled
- + 1-Pro Recon sling
- + 1-storage bag
- + 1–150 ft tether line
- + 1-300 ft tether line
- 1-Shortline Tether System
- + 1-rescue tether strap
- + 1-pair of Get a Grip Ice Awls®
- + 1-75 ft throwbag
- + 1-Water Operation Harness