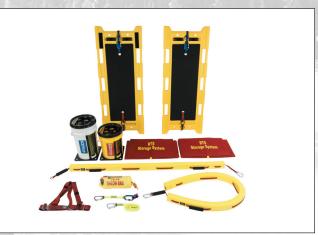

### RTSK3 | IN HAUL / OUT HAUL KIT ADVANCED

### KIT INCLUDES

- + 1-Rapid Transport Sled
- + 1-Pro Recon sling
- + 1-storage bag
- + 1–150 ft tether line
- + 1-300 ft tether line
- 1-Shortline Tether System
- + 1-rescue tether strap
- + 1-pair of Get a Grip Ice Awls®
- + 1-75 ft throwbag
- + 1-Water Operation Harness