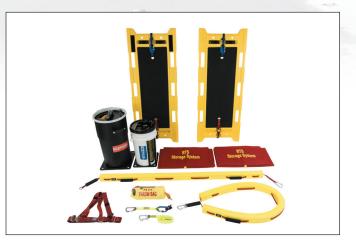

### RTSK4 | IN HAUL / OUT HAUL KIT ADVANCED

### KIT INCLUDES

- + 1-Rapid Transport Sled
- + 1-Pro Recon sling
- + 1-storage bag
- + 1-150 ft tether line with reel
- + 1-300 ft tether line with reel
- + 1-Shortline Tether System
- + 1-rescue tether strap
- + 1-pair of Get a Grip Ice Awls®
- + 1–75 ft throwbag
- + 1-Water Operation Harness