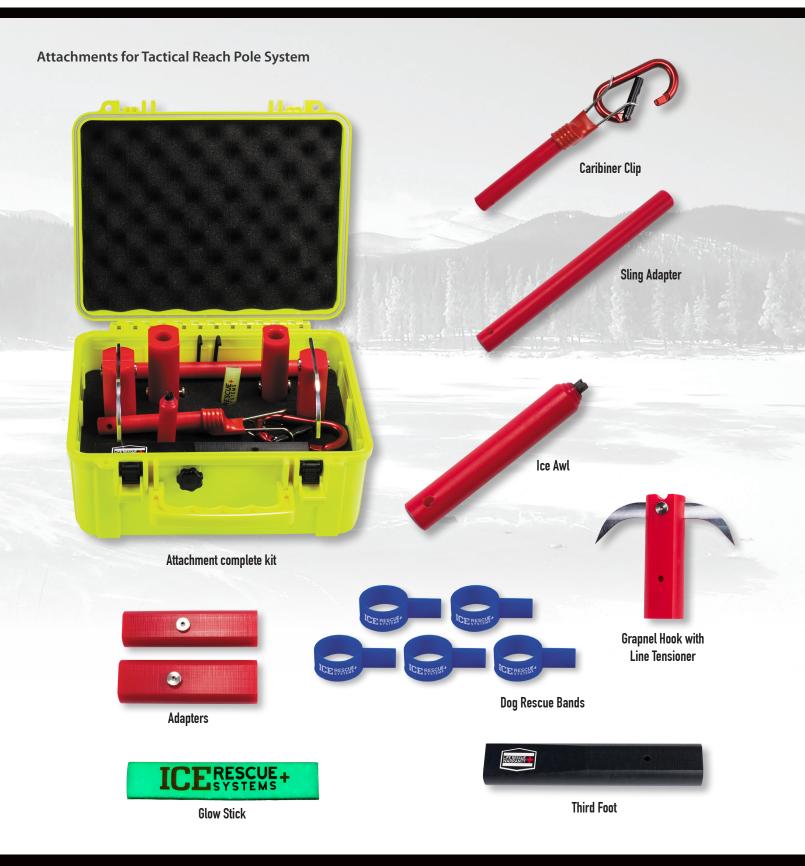

| coating                                                            |

| Item Code | Available in                            | Total Length |
|-----------|-----------------------------------------|--------------|
| TRP84     | 84" Base Pole Only                      | 7 ft.        |
| TRP8472   | 84" Base Pole plus 72" Telescoping Pole | 13 ft.       |
| TRP5440   | 54" Base Pole plus 40" Telescoping Pole | 8 ft.        |
| TRP4236   | 42" Base Pole plus 36" Telescoping Pole | 6 ft.        |

#### BENEFITS

- + Safer rescue
- + Longer reach
- + Used in ice and swiftwater rescue operations
- + Multiple uses for rescuers, victims and dogs



#### ICE RESCUE + SYSTEMS

(844) 423-7377 (844) ICE-RESQ info@icerescuesystems.com icerescuesystems.com

## Attachments for TAC+1 Reach Pole System



### ICE RESCUE + SYSTEMS

(844) 423-7377 (844) ICE-RESQ info@icerescuesystems.com icerescuesystems.com