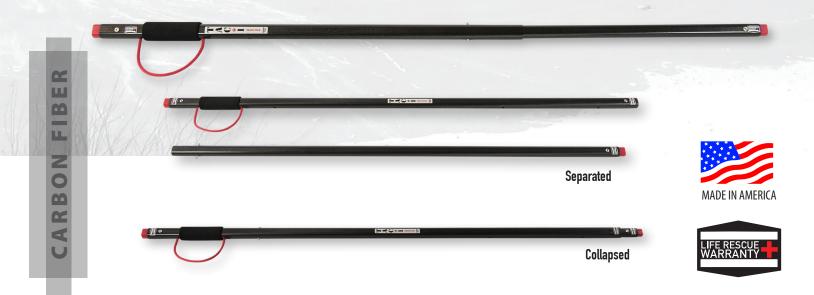

# TAC+1 Reach Pole System

Ice Rescue System's Tactical Reach Pole is an essential for any department. This professional rescue pole was developed, designed and tested by many professional technicians. The Tactical Reach Pole System is so rugged we proudly stamp our Tactical Reach Pole with our Life Rescue Warranty.

> LONGER RANGE RESCUE IS SAFER!

| FEATU | RES + Lig | ht Weight -                | + Ice stability test tool                                          |
|-------|-----------|----------------------------|--------------------------------------------------------------------|
|       | + Bu      | •                          | + Hand to wrist loop                                               |
|       |           |                            | <ul> <li>Wrist loop padding</li> <li>Self rescue device</li> </ul> |
|       |           | 3                          | + Reflective sticker                                               |
| Ū.    | + RTS     | 6 Attachment Kit available | + Optional – Hard surface                                          |
|       | + Use     | ed with Dog Rescue Device  | coating                                                            |

| Item Code | Available in                            | Total Length |
|-----------|-----------------------------------------|--------------|
| TRP84     | 84" Base Pole Only                      | 7 ft.        |
| TRP8472   | 84" Base Pole plus 72" Telescoping Pole | 13 ft.       |
| TRP5440   | 54" Base Pole plus 40" Telescoping Pole | 8 ft.        |
| TRP4236   | 42" Base Pole plus 36" Telescoping Pole | 6 ft.        |