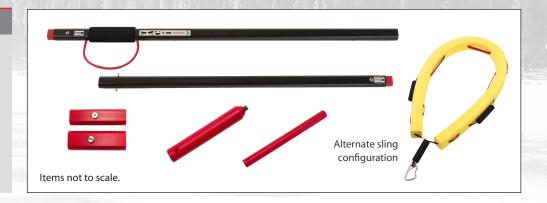

# TAC+1 KIT 2

# **KIT INCLUDES**

- + 1-TAC+1-RP 5440 (Length: 8 Ft)
- + 2-Reach Pole Adapters

### **Attachments**

- + 1-Ice Awl
- + 1- Sling Adapter
- + 1- Pro Recon sling