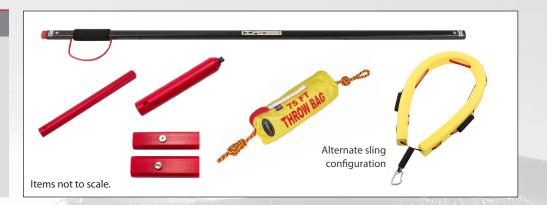

#### TAC+1 KIT 1

# KIT INCLUDES

- + 1-TAC+1-RP84 (Length: 7 Ft)
- + 2-Reach Pole Adapters

#### **Attachments**

- + 1-lce Awl
- + 1- Sling Adapter
- + 1- Pro Recon Sling
- + 1-75 Ft Throwbag