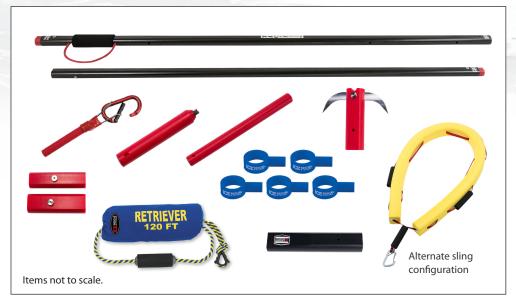

# TAC+1 KIT 3

### KIT INCLUDES

- + 1-TAC+1 RP8472 Telescoping (Length: 13 Ft)
- + 2-Reach Pole Adapters

#### **Attachments**

- + 1-Ice Awl
- + 1- Sling Adapter
- + 1-Grapnel Hook
- + 1-Carabiner Clip
- + 1-Third Foot
- + 1- Pro Recon sling
- + 1- Retriever 120 Ft
- + Dog Rescue Bands